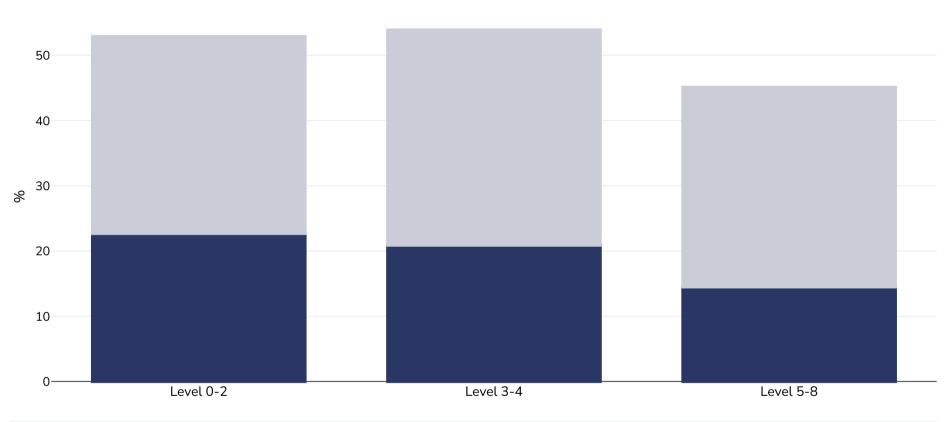

## **Hungary: Overweight/obesity by education**

## WORLD BESITY

19.03.25)

Women, 2022

Survey type:

Age:

Area covered:

References:

Eurostat 2022 Data. Available at https://ec.europa.eu/eurostat/databrowser/view/ilc\_hch10/default/table?lang=en (last accessed

Notes:

EUROSTAT 2022 data derived from EU statistics on income and living conditions (EU-SILC) survey which includes adults aged 16+ years. This differs from most EUROSTAT data which is derived from the Health Interview Surveys, which includes adults aged 15+ years (though sometimes only data from adults aged 18+ reported)