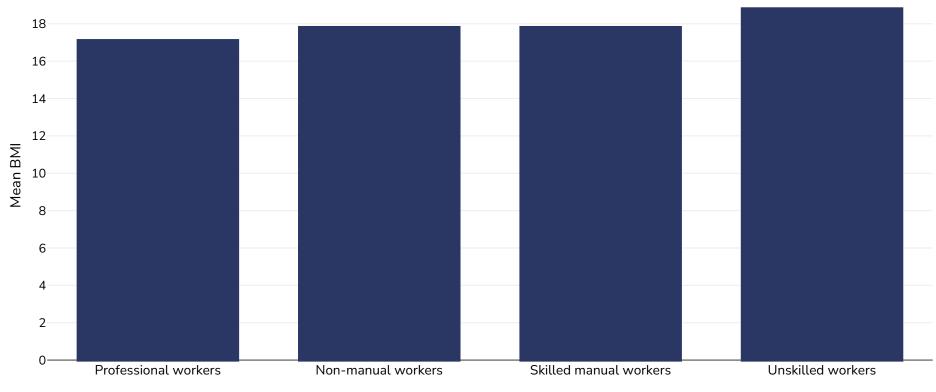

## Ireland: Overweight/obesity by socio-economic group

Girls, 2017-2018

|              | Toressional Workers | Tron mandat Workers                  | Since mandat Workers                                                                                                                                               | onsided workers                             |  |
|--------------|---------------------|--------------------------------------|--------------------------------------------------------------------------------------------------------------------------------------------------------------------|---------------------------------------------|--|
| Survey type: |                     |                                      |                                                                                                                                                                    | Measured                                    |  |
| Age:         |                     |                                      |                                                                                                                                                                    | 5-12                                        |  |
| Sample size: |                     |                                      |                                                                                                                                                                    | 596                                         |  |
| Area covered | d:                  |                                      |                                                                                                                                                                    | National                                    |  |
| References:  |                     | Irish Universities Nutrition Allianc | Irish Universities Nutrition Alliance (IUNA) (2019) National Children's Food Survey II: Summary Report. Available online at www.iuna.net. Last accessed: 12.05.21. |                                             |  |
| Notes:       |                     |                                      | Gro                                                                                                                                                                | upings as defined by publication of origin. |  |
| Cutoffs:     |                     |                                      |                                                                                                                                                                    | IOTF                                        |  |