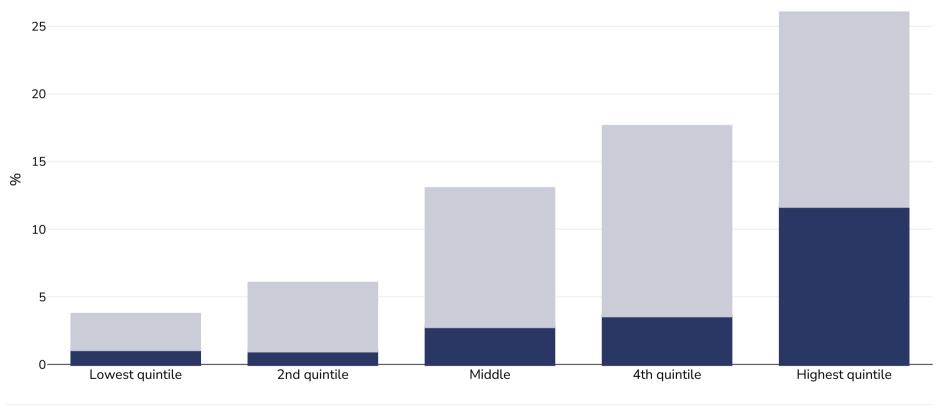

## Ghana: Overweight/obesity by socio-economic group

+1SD to 2SD />2SD

Girls, 2022

**Cutoffs:** 

| 0                                                                                                                                                             |                 |              |        |              |                  |
|---------------------------------------------------------------------------------------------------------------------------------------------------------------|-----------------|--------------|--------|--------------|------------------|
|                                                                                                                                                               | Lowest quintile | 2nd quintile | Middle | 4th quintile | Highest quintile |
|                                                                                                                                                               |                 |              |        |              |                  |
| Survey type:  Measured                                                                                                                                        |                 |              |        |              |                  |
| Age:                                                                                                                                                          |                 |              |        |              | 15-19            |
| Sample size:                                                                                                                                                  |                 |              |        |              |                  |
| Area covered:                                                                                                                                                 |                 |              |        |              | National         |
| References: Ghana Statistical Service (GSS) and ICF. 2024. Ghana Demographic and Health Survey 2022. Accra, Ghana, and Rockville, Maryland, USA: GSS and ICF. |                 |              |        |              |                  |