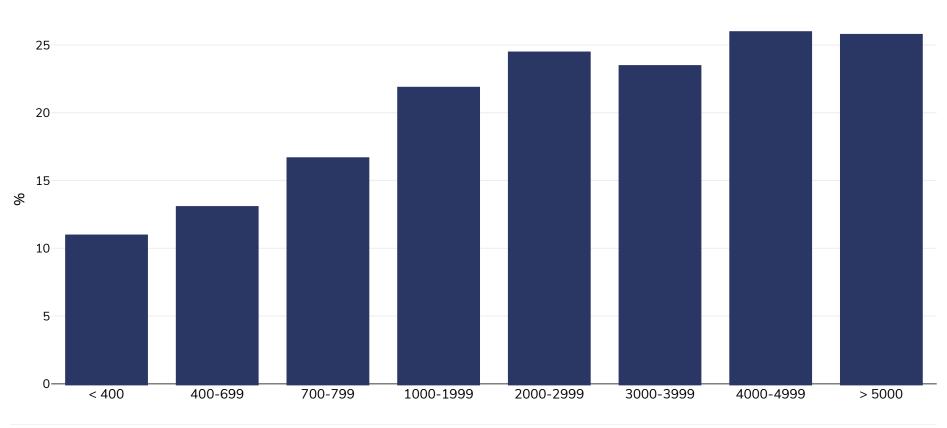

## Malaysia: Overweight/obesity by socio-economic group

## WØRLD ØBESITY

Children, 2006

References:

Overweight or obesity

| Survey type:  | Measured |
|---------------|----------|
| Age:          | 7-12     |
| Sample size:  | 7749     |
| Area covered: | National |

Third National Health and Morbidity Survey (NHMS III, 2006) published in Naidu BM, Mahmud SZ, Ambak R et al. Overweight among primary school-age children in Malaysia. Asia Pac J Clin Nutr 2013;22 (3):408-415

| Notes: | OTF International Cut Off Parental Income (RM) |
|--------|------------------------------------------------|
|--------|------------------------------------------------|

Cutoffs: IOTF