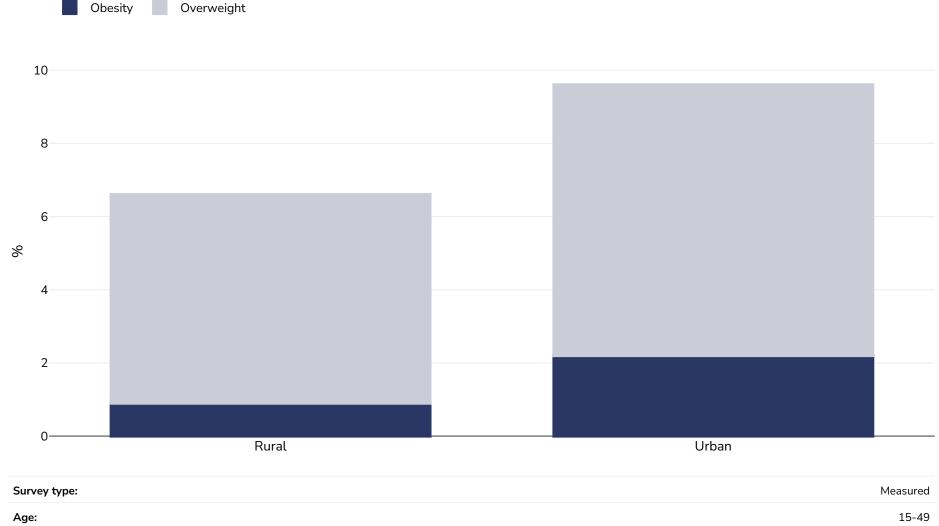

## Sierra Leone: Overweight/obesity by region

## W RLD BESITY

Men, 2013

| Survey type:  | Measured                                                                                                                            |
|---------------|-------------------------------------------------------------------------------------------------------------------------------------|
| Age:          | 15-49                                                                                                                               |
| Sample size:  | 7137 women6901 men                                                                                                                  |
| Area covered: | National                                                                                                                            |
| References:   | Statistics Sierra Leone - SSL and ICF International. 2014. Sierra Leone Demographic and Health Survey 2013. Freetown, Sierra Leone: |

Notes:

Demographic Health Survey data includes ever married women aged 15-49 years only and may include males aged 15-59.

Unless otherwise noted, overweight refers to a BMI between 25kg and 29.9kg/m², obesity refers to a BMI greater than 30kg/m².