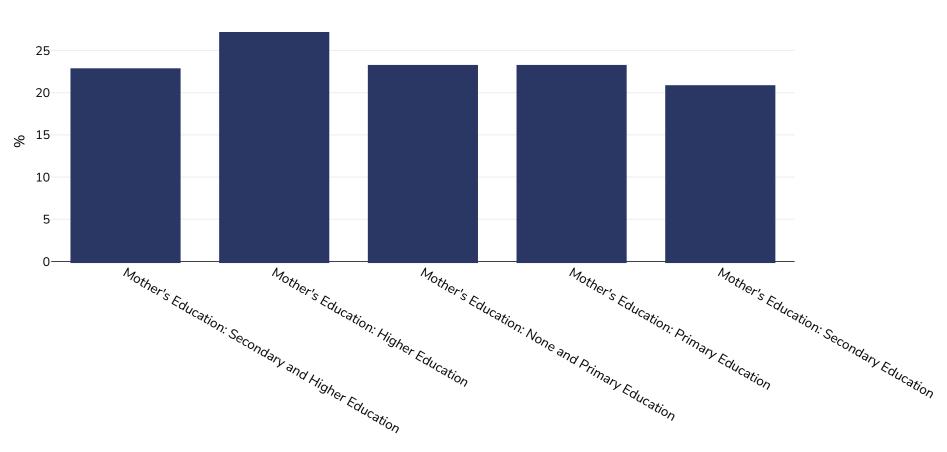

## Albania: Overweight/obesity by education

Infants, 2008-2009

Sample size: 1335

References:

DHS: Albania demographic and health survey 2008-09. Demographic and Health Surveys. Tirana, Albania: Institute of Statistics,
Institute of Public Health and ICF Macro, 2010