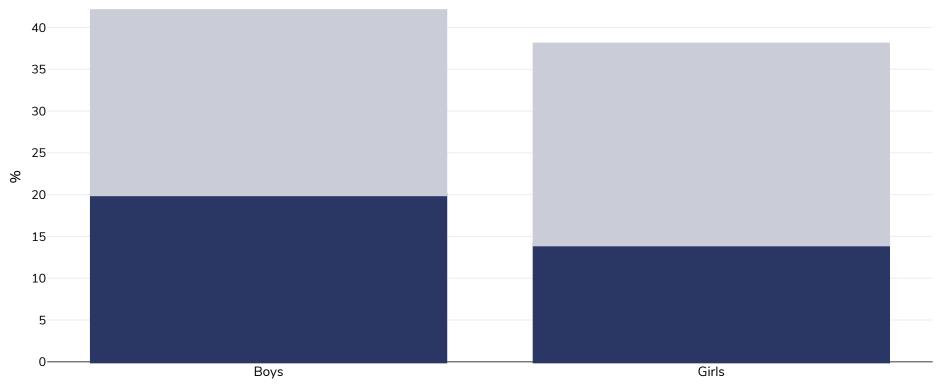

## WORLD BESITY

WHO

Children, 2015-2017

| 0             |                                     |                                                                                                                                      |  |
|---------------|-------------------------------------|--------------------------------------------------------------------------------------------------------------------------------------|--|
| · ·           | Boys                                | Girls                                                                                                                                |  |
|               |                                     |                                                                                                                                      |  |
| Survey type:  |                                     | Measured                                                                                                                             |  |
| Age:          |                                     | 7                                                                                                                                    |  |
| Sample size:  |                                     | 1989                                                                                                                                 |  |
| Area covered: |                                     | National                                                                                                                             |  |
| References:   | WHO European Childhood Obesity Surv | WHO European Childhood Obesity Surveillance Initiative (COSI); report on the fourth round of data collection, 2015–2017. Copenhagen: |  |

WHO European Childhood Obesity Surveillance Initiative (COSI): report on the fourth round of data collection, 2015–2017. Copenhagen: WHO Regional Office for Europe; 2021. Licence: CC BY-NC-SA 3.0 IGO.