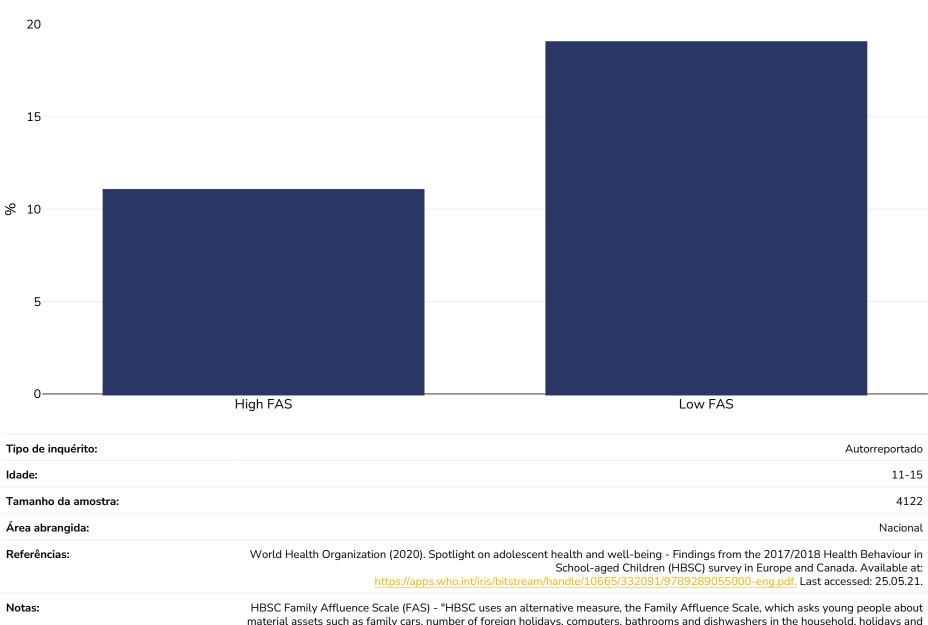

## Itália: Overweight/obesity by socio-economic group

## Raparigas, 2017-2018

Excesso de peso ou obesidade

HBSC Family Affluence Scale (FAS) - "HBSC uses an alternative measure, the Family Affluence Scale, which asks young people about material assets such as family cars, number of foreign holidays, computers, bathrooms and dishwashers in the household, holidays and having a bedroom to oneself. The scale, which enables users to add up how many of these assets a young person has in their home compared with other adolescents in their country/region, has been shown to provide a valid indicator of relative affluence."

Definições (disponível apenas em inglês):

HBSC Family Affluence Scale (FAS)

Cutoffs: