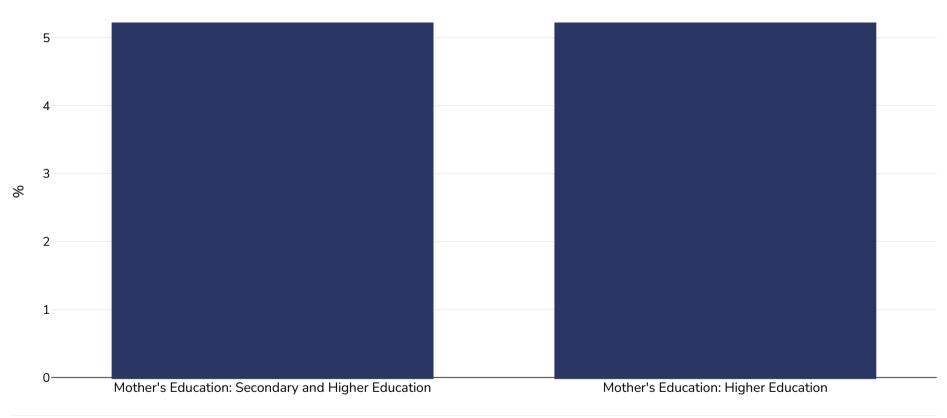

## Kazakistan: Overweight/obesity by education

## Infants, 1995

Sovrappeso o obesità

| Dimensioni del campione:            | 720                                                                                                                                                                                                                                                                                                                                                                                                                                            |
|-------------------------------------|------------------------------------------------------------------------------------------------------------------------------------------------------------------------------------------------------------------------------------------------------------------------------------------------------------------------------------------------------------------------------------------------------------------------------------------------|
| Riferimenti:                        | DHS: Kazakhstan demographic and health survey 1995. Demographic and Health Surveys. Almaty, Kazakhstan, 1996                                                                                                                                                                                                                                                                                                                                   |
| Note (disponibile solo in inglese): | UNICEF/WHO/World Bank Joint Child Malnutrition Estimates Expanded Database: Overweight (Survey Estimates), May 2023, New York. For more information about the methodology, please consult <u>https://data.unicef.org/resources/jme-2023-country-consultations/</u><br>Percentage of children under 5 years of age falling above 2 standard deviations (moderate and severe) from the median weight-for-<br>height of the reference population. |
|                                     |                                                                                                                                                                                                                                                                                                                                                                                                                                                |