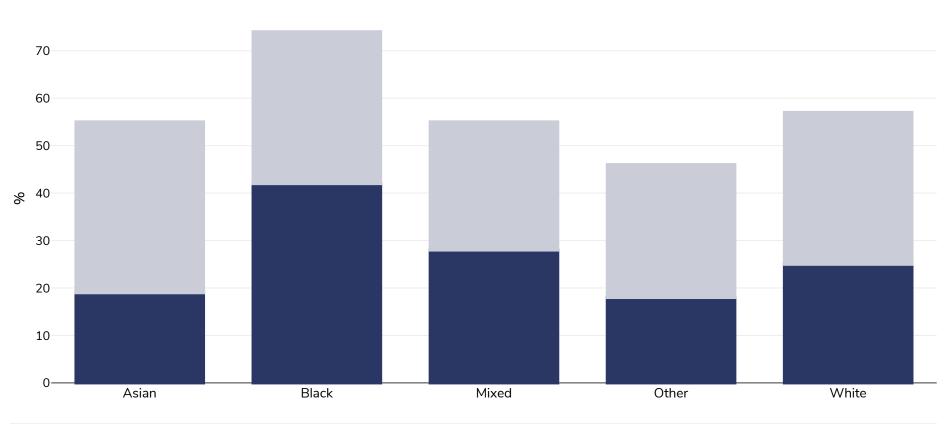

## **England: Overweight/obesity by ethnicity**

## Women, 2014

References:

| Survey type:  | Measured |
|---------------|----------|
| Age:          | 16+      |
| Sample size:  | 21439    |
| Area covered: | National |

Health Survey for England 2014, (2015). Available at: <a href="https://digital.nhs.uk/data-and-information/publications/statistical/health-survey-for-england-2014">https://digital.nhs.uk/data-and-information/publications/statistical/health-survey-for-england-2014</a>, Last Accessed: 13.04.21.