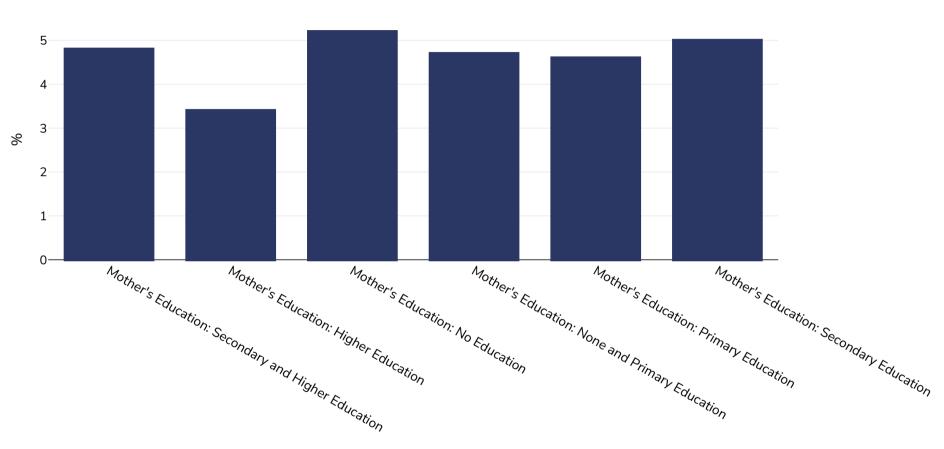

## Zambia: Overweight/obesity by education

Infants, 1992

Sample size: 4988

References: DHS: Zambia demographic and health survey 1992. Demographic and Health Surveys. Central Statistical Office. Lusaka, Zambia, 1993