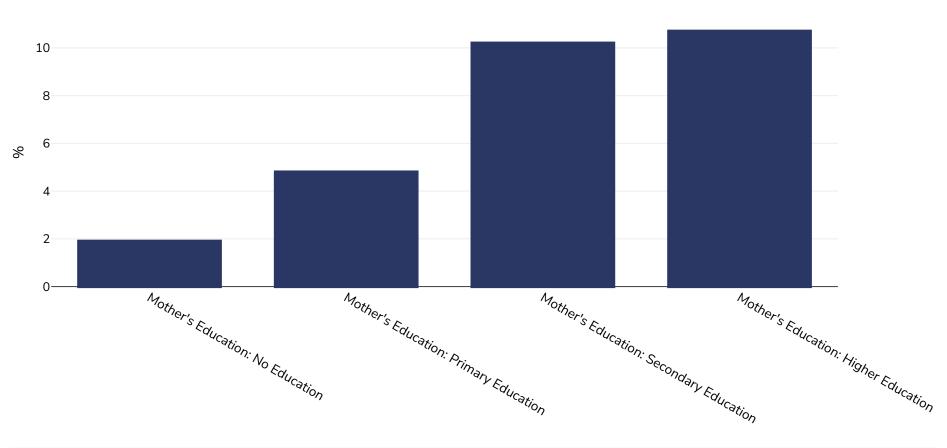

## Belize: Overweight/obesity by education

## WCRLD BESITY

0-5 years, 2015-2016

Prekomerna telesna teža ali debelost

Obseg vzorcev: 2397

Literatura: MICS: Belize Multiple Indicator Cluster Survey, 2015-2016, Final Report. Belmopan, Belize: Statistical Institute of Belize and UNICEF Belize.

Opombe (na voljo samo v angleščini): UNI

UNICEF/WHO/World Bank Joint Child Malnutrition Estimates Expanded Database: Overweight (Survey Estimates), May 2023, New York. For more information about the methodology, please consult <a href="https://data.unicef.org/resources/jme-2023-country-consultations/">https://data.unicef.org/resources/jme-2023-country-consultations/</a> Percentage of children under 5 years of age falling above 2 standard deviations (moderate and severe) from the median weight-forheight of the reference population.