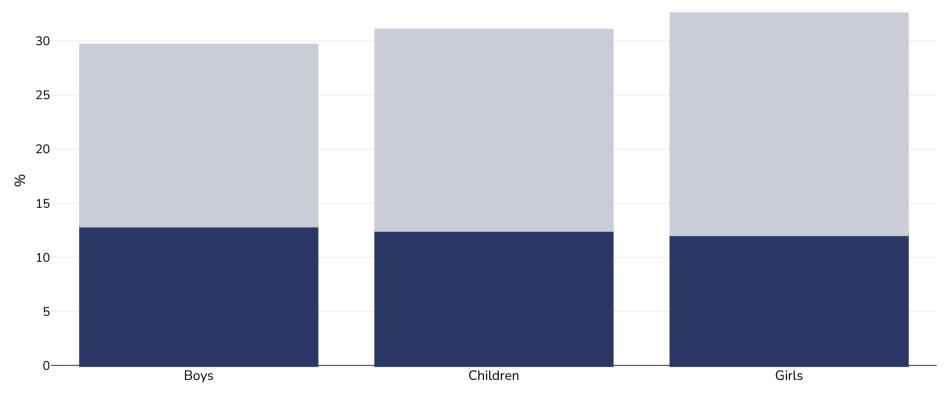

## Portugal: Obesity prevalence

Children, 2018-2020

| Survey type:  | Measured                                                                                                                            |
|---------------|-------------------------------------------------------------------------------------------------------------------------------------|
| Age:          | 7                                                                                                                                   |
| Sample size:  | 3495                                                                                                                                |
| Area covered: | National                                                                                                                            |
| References:   | Report on the fifth round of data collection, 2018–2020: WHO European Childhood Obesity Surveillance Initiative (COSI). Copenhagen: |