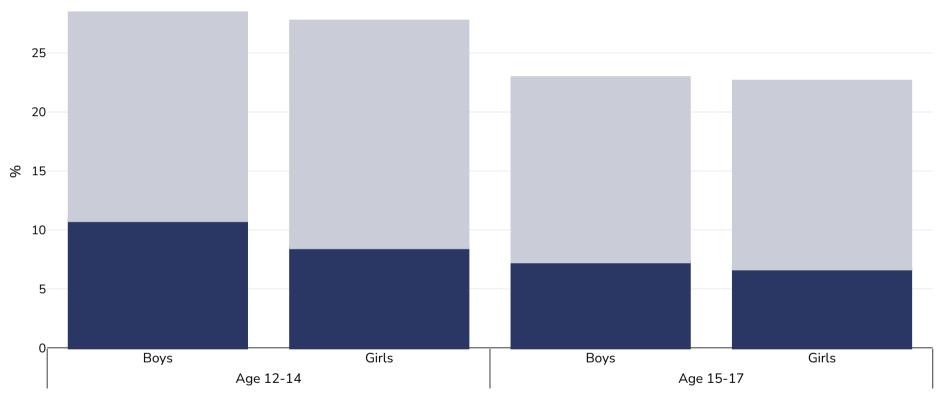

## Brazil: Overweight/obesity by age

WHO

**Cutoffs:** 

|               | Age 12-14                                   | Age 15-17                                                                                                                                      |
|---------------|---------------------------------------------|------------------------------------------------------------------------------------------------------------------------------------------------|
| Survey type:  |                                             | Measured                                                                                                                                       |
| Sample size:  |                                             | 73399                                                                                                                                          |
| Area covered: |                                             | National                                                                                                                                       |
| References:   | Bloch KV, Klein CH,Szklo M, Kuschnir MCC, A | Abreu GA, Barufaldi LA et al. ERICA: prevalences of hypertension and obesity in Brazilian adolescents. Rev Saude Publica. 2016;50(suppl 1):9s. |
| Definitions:  |                                             | WHO                                                                                                                                            |