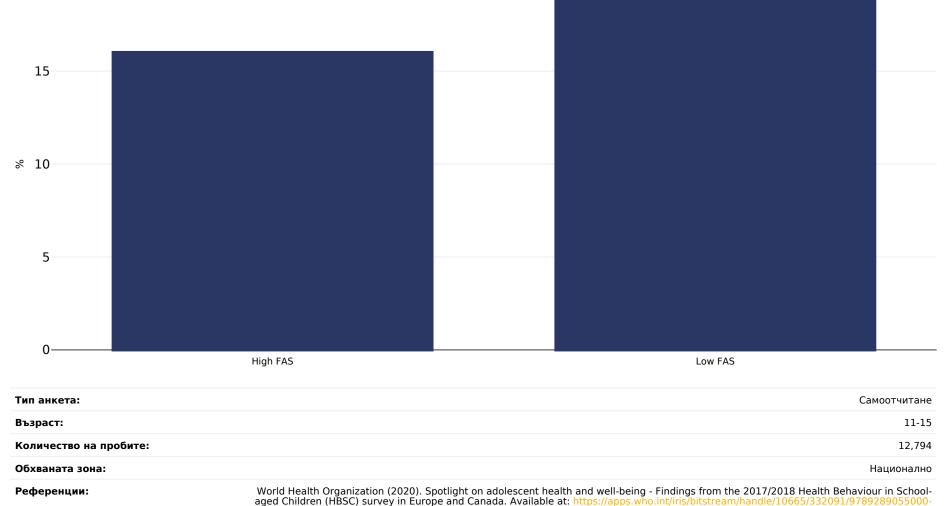

## Хърватия: Overweight/obesity by socio-economic group

Момичета, 2017-2018

20

Забележки:

eng.pdf. Last accessed: 20.05.21.

Наднормено тегло или затлъстяване

 Определения:
 HBSC Family Affluence Scale (FAS)

 Cutoffs:
 WHO

HBSC Family Affluence Scale (FAS) - "HBSC uses an alternative measure, the Family Affluence Scale, which asks young people about material assets such as family cars, number of foreign holidays, computers, bathrooms and dishwashers in the household, holidays and having a bedroom to oneself. The scale, which enables users to add up how many of these assets a young person has in their home compared with other adolescents in their country/region, has been shown to provide a valid indicator of relative affluence."