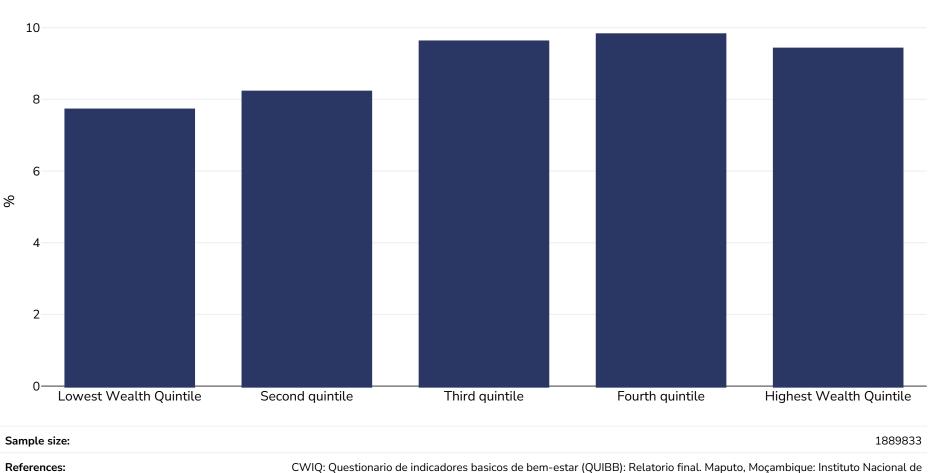

## Mozambique: Overweight/obesity by socio-economic group

## Infants, 2000-2001

Overweight or obesity

Estadisticas, 2001

UNICEF/WHO/World Bank Joint Child Malnutrition Estimates Expanded Database: Overweight (Survey Estimates), May 2023, New York. For more information about the methodology, please consult <a href="https://data.unicef.org/resources/jme-2023-country-consultations/">https://data.unicef.org/resources/jme-2023-country-consultations/</a> Percentage of children under 5 years of age falling above 2 standard deviations (moderate and severe) from the median weight-for-height of the reference population.