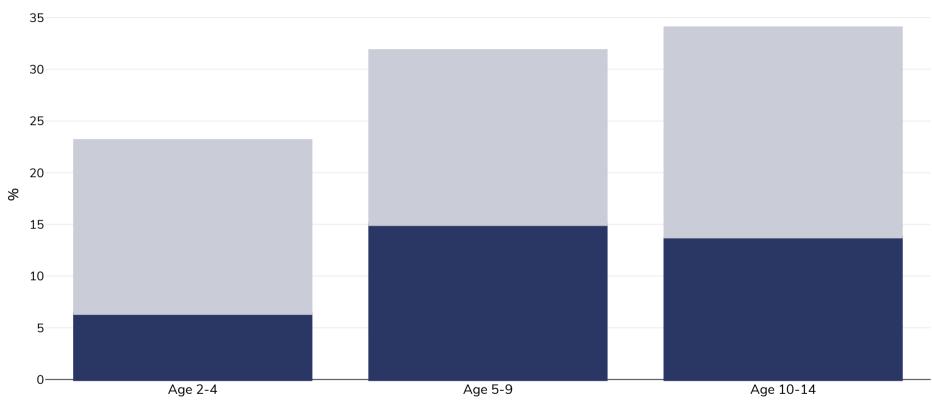

## New Zealand: Overweight/obesity by age

## WORLD OBESITY

IOTF

Children, 2020-2021

References:

Cutoffs:

| Survey type:  | Measured |
|---------------|----------|
| Sample size:  | 2,954    |
| Area covered: | National |

Annual Update of New Zealand Health Survey 2020/2021 available at <a href="https://www.health.govt.nz/publication/annual-update-key-results-2020-21-new-zealand-health-survey">https://www.health.govt.nz/publication/annual-update-key-results-2020-21-new-zealand-health-survey</a>. Accessed 08.11.21.