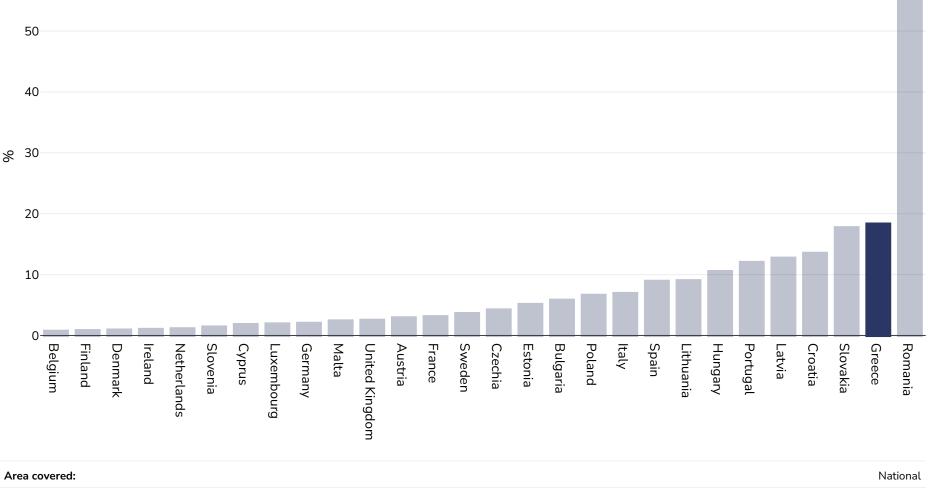

## Greece: Percent of population who cannot afford a healthy diet

## Adults, 2022

**References:** 

The Food Systems Dashboard. The Global Alliance for Improved Nutrition (GAIN), The Columbia Climate School, and Cornell University College of Agriculture and Life Sciences. 2024. Geneva, Switzerland. <a href="https://www.foodsystemsdashboard.org">https://www.foodsystemsdashboard.org</a>. DOI: <a href="https://www.foodsystemsdashboard.org">https://www.foodsystemsdashboard.org</a>. <a href="https://www.foodsystemsdashboard.org">https://www.foodsystemsdashboard.org</a>. <a href="https://www.foodsystemsdashboard.org">https://www.foodsystemsdashboard.org</a>. <a href="https://www.foodsystemsdashboard.org">https://www.foodsystemsdashboard.org</a>. <a href="https://www.foodsystemsdashboard.org">https://www.foodsystemsdashboard.