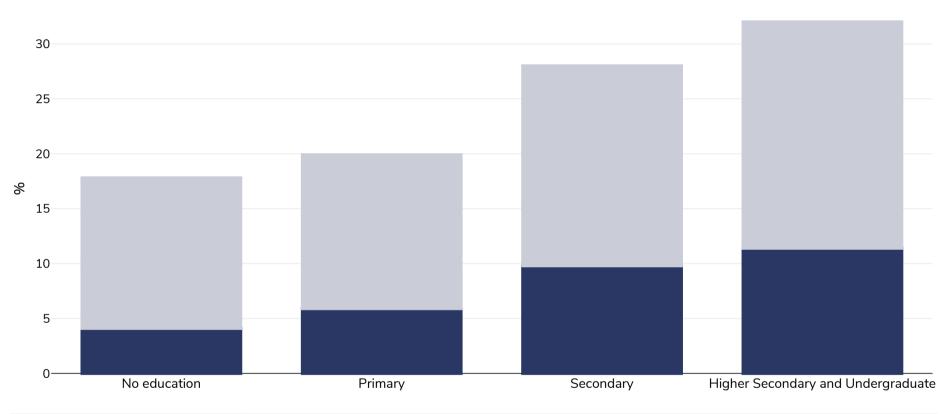

## Congo: Overweight/obesity by education

## WORLD BESITY

Women, 2011-2012

| Survey type:  | Measured                                                                                                           |
|---------------|--------------------------------------------------------------------------------------------------------------------|
| Age:          | 15-49                                                                                                              |
| Sample size:  | 4886                                                                                                               |
| Area covered: | National                                                                                                           |
| References:   | Demographic Health Survey 2011-12                                                                                  |
| Notes:        | Demographic Health Survey data includes ever married women aged 15-49 years only and may include males aged 15-59. |

Unless otherwise noted, overweight refers to a BMI between 25kg and 29.9kg/m², obesity refers to a BMI greater than 30kg/m².