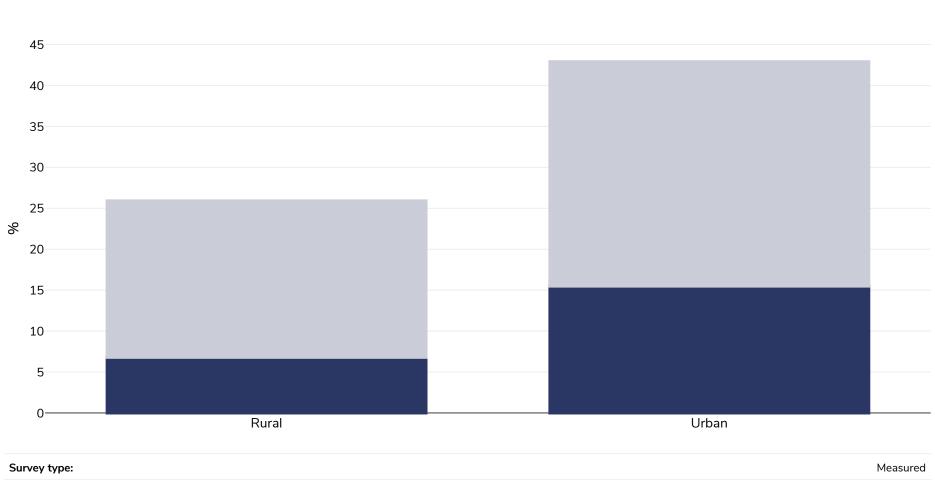

## Liberia: Overweight/obesity by region

Overweight

## Women, 2019-2020

Obesity

Age:
Sample size:
Area covered:
National

References:

Liberia Institute of Statistics and Geo-Information Services (LISGIS), Ministry of Health [Liberia], and ICF. 2021. Liberia Demographic and Health Survey 2019-20. Monrovia, Liberia and Rockville, Maryland, USA: Liberia Institute of Statistics and Geo-Information Services (LISGIS), Ministry of Health, and ICF. Available at: <a href="https://www.dhsprogram.com/pubs/pdf/FR362/FR362.pdf">https://www.dhsprogram.com/pubs/pdf/FR362/FR362.pdf</a>. Last Accessed: 12.04.21.