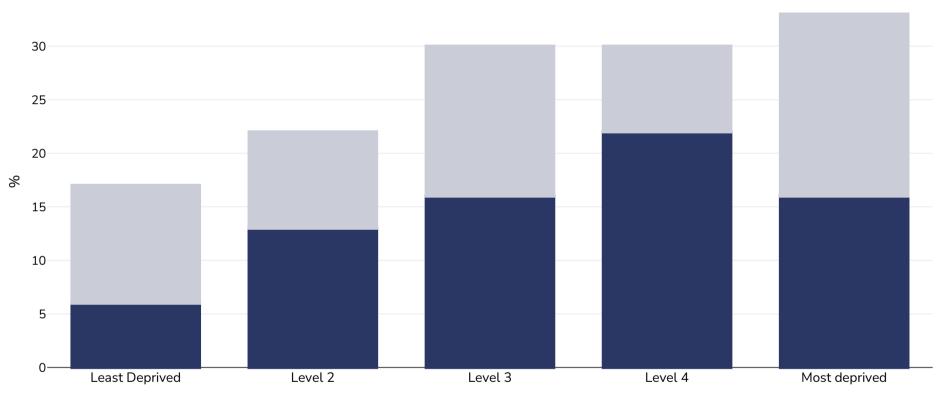

## Scotland: Overweight/obesity by socio-economic group

## WORLD BESITY

Other

Girls, 2013

**Cutoffs:** 

|              | Least Deprived                                                        | Level 2         | Level 3                           | Level 4                     | Most deprived               |
|--------------|-----------------------------------------------------------------------|-----------------|-----------------------------------|-----------------------------|-----------------------------|
| Survey type: |                                                                       |                 |                                   |                             | Measured                    |
| Age:         |                                                                       |                 |                                   |                             | 2-15                        |
| Sample size: |                                                                       |                 |                                   |                             | 1308                        |
| Area covered | d:                                                                    |                 |                                   |                             | National                    |
| References:  |                                                                       | Scottish Health | Survey 2013. http://www.gov.scot/ | Publications/2014/12/9982/0 | last accessed 24 Sept 2015) |
| Notes:       | Deprivation Overweight (>= 85th %ile to < 95th %ile) Obese (>= 95th % |                 |                                   |                             |                             |