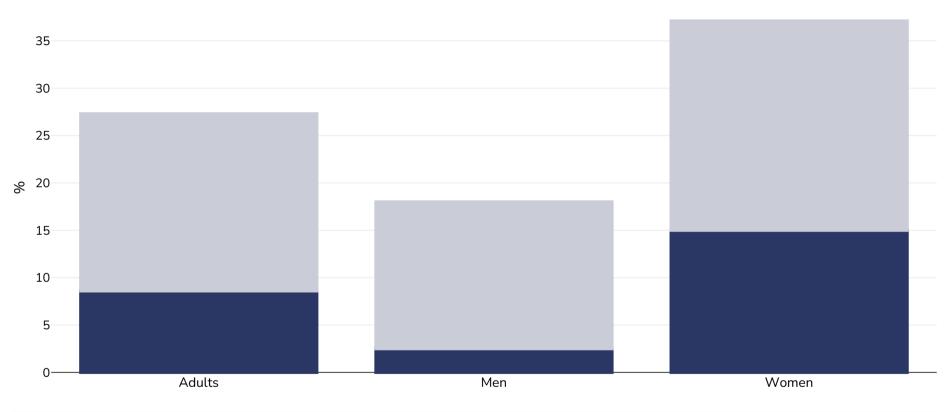

## Adults, 2004

| Survey type:  | Measured                                                                                                                        |
|---------------|---------------------------------------------------------------------------------------------------------------------------------|
| Survey type.  | Theusured                                                                                                                       |
| Age:          | 25-64                                                                                                                           |
| Sample size:  | 2030                                                                                                                            |
| Area covered: | Regional                                                                                                                        |
| References:   | STEPS Fact sheet Congo (Brazzaville) 2004. Available at https://www.who.int/ncds/surveillance/steps/2004_Congo_FactSheet_EN.pdf |

STEPS Fact sheet Congo (Brazzaville) 2004. Available at https://www.who.int/ncds/surveillance/steps/2004\_Congo\_FactSheet\_EN.pdf (last accessed 05.10.20)