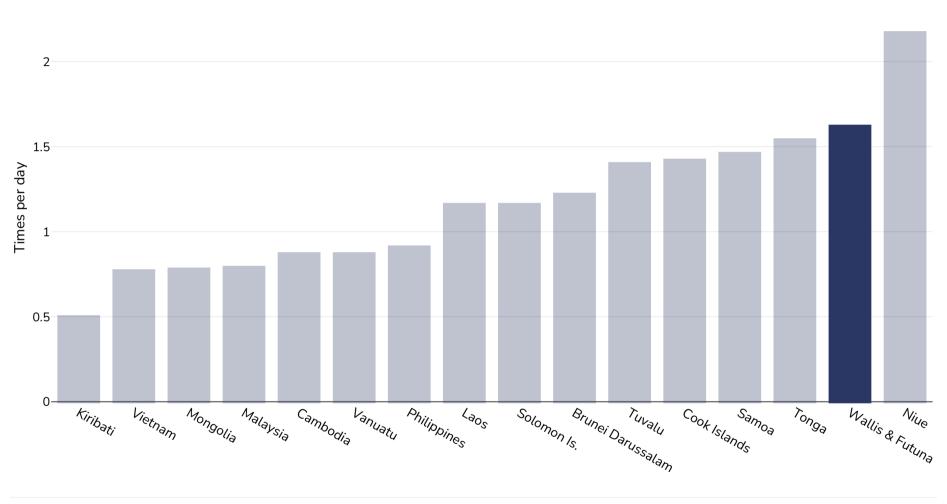

## Wallis and Futuna: Average daily frequency of carbonated soft drink consumption

Children, 2010-2015

Survey type: Measured

Age: 12-17

References:

Beal et al. (2019). Global Patterns of Adolescent Fruit, Vegetable, Carbonated Soft Drink, and Fast-food consumption: A meta-analysis of global school-based student health surveys. Food and Nutrition Bulletin. <a href="https://doi.org/10.1177/0379572119848287">https://doi.org/10.1177/0379572119848287</a> sourced from Food Systems Dashboard <a href="https://www.foodsystemsdashboard.org/food-systems">https://www.foodsystemsdashboard.org/food-systemsdashboard.org/food-systemsdashboard.org/food-systemsdashboard.org/food-systemsdashboard.org/food-systemsdashboard.org/food-systemsdashboard.org/food-systemsdashboard.org/food-systemsdashboard.org/food-systemsdashboard.org/food-systemsdashboard.org/food-systemsdashboard.org/food-systemsdashboard.org/food-systemsdashboard.org/food-systemsdashboard.org/food-systemsdashboard.org/food-systemsdashboard.org/food-systemsdashboard.org/food-systemsdashboard.org/food-systemsdashboard.org/food-systemsdashboard.org/food-systemsdashboard.org/food-systemsdashboard.org/food-systemsdashboard.org/food-systemsdashboard.org/food-systemsdashboard.org/food-systemsdashboard.org/food-systemsdashboard.org/food-systemsdashboard.org/food-systemsdashboard.org/food-systemsdashboard.org/food-systemsdashboard.org/food-systemsdashboard.org/food-systemsdashboard.org/food-systemsdashboard.org/food-systemsdashboard.org/food-systemsdashboard.org/food-systemsdashboard.org/food-systemsdashboard.org/food-systemsdashboard.org/food-systemsdashboard.org/food-systemsdashboard.org/food-systemsdashboard.org/food-systemsdashboard.org/food-systemsdashboard.org/food-systemsdashboard.org/food-systemsdashboard.org/food-systemsdashboard.org/food-systemsdashboard.org/food-systemsdashboard.org/food-systemsdashboard.org/food-systemsdashboard.org/food-systemsdashboard.org/food-systemsdashboard.org/food-systemsdashboard.org/food-systemsdashboard.org/food-systemsdashboard.org/food-systemsdashboard.org/food-systemsdashboard.org/food-systemsdashboard.org/food-systemsdashboard.org/food-systemsdashboard.org/food-systemsdashboard