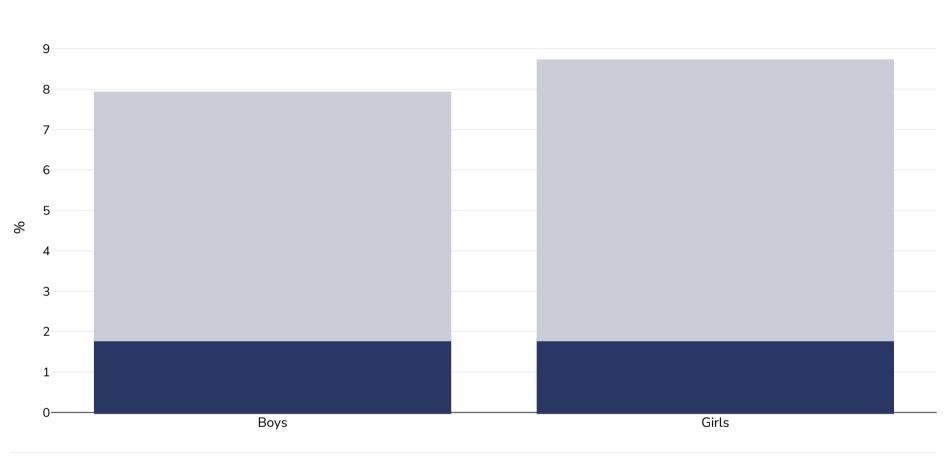

## Japan: Obesity prevalence

## Children, 1976-1980

Obesity Overweight

| Survey type:  | Measured                                                                                                                                                                                                                                                               |
|---------------|------------------------------------------------------------------------------------------------------------------------------------------------------------------------------------------------------------------------------------------------------------------------|
| Age:          | 6-8                                                                                                                                                                                                                                                                    |
| Sample size:  | 56604                                                                                                                                                                                                                                                                  |
| Area covered: | National                                                                                                                                                                                                                                                               |
| References:   | Matsushita Y, Yoshiike N, Kaneda F, Yoshita K, Takimoto H. Trends in Childhood obesity in Japan over the last 25 years from the National<br>Nutrition Survey. Obesity Research 2004;12(2):205-214                                                                      |
| Notes:        | IOTF Cut off. Reference: Cole TJ, Bellizzi MC, Flegal KM, Dietz WH. Establishing a standard definition for child overweight and obesity worldwide: International survey. BMJ. 2000 May 6;320(7244):1240-3. 56604 = total number included for the duration of the study |
|               |                                                                                                                                                                                                                                                                        |

Cutoffs: