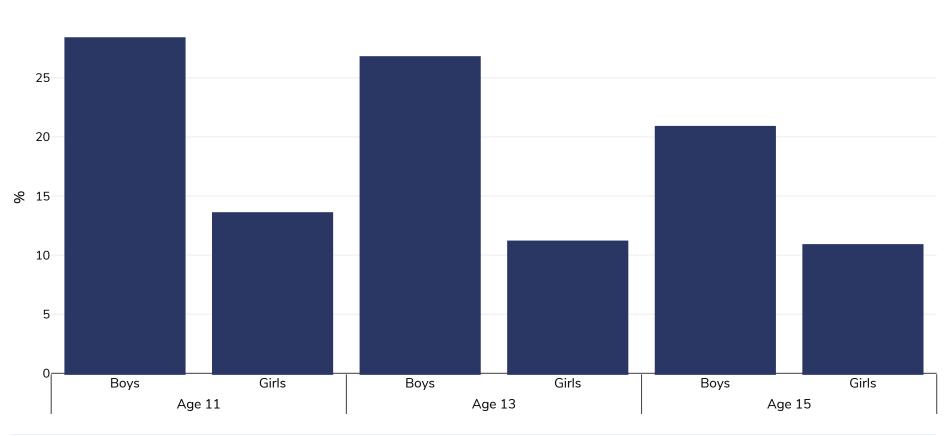

## Czechia: Overweight/obesity by age

## WORLD

Children, 2014

| Survey type: | Self-reported |
|--------------|---------------|
| Sample size: | 4122          |

Area covered:

Hamřík et al (2017). TRENDS IN OVERWEIGHT AND OBESITY IN CZECH SCHOOLCHILDREN FROM 1998 TO 2014. Available at: