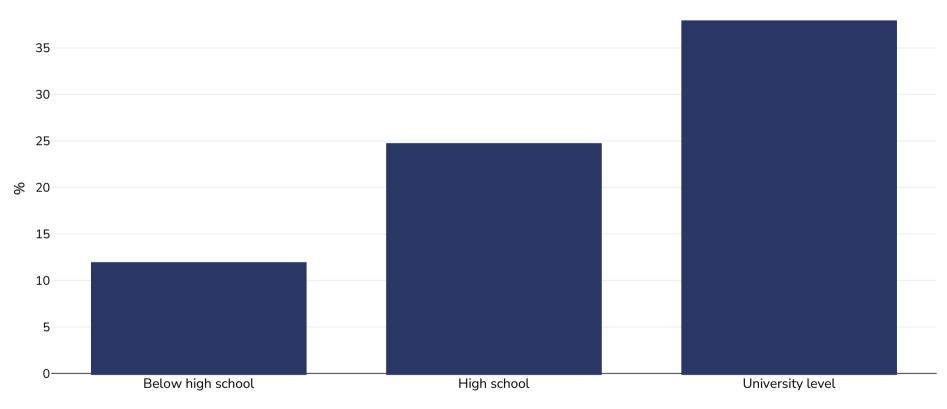

## Nepal: Overweight/obesity by education

## WORLD BESITY

Girls, 2017

Overweight or obesity

| Survey type:  | Measured                   |
|---------------|----------------------------|
| Age:          | 6-13                       |
| Sample size:  | 575                        |
| Area covered: | Lalitpur Metropolitan City |

Prevalence and associated factors of childhood overweight/obesity among primary school children in urban Nepal. Available at: <a href="https://bmcpublichealth.biomedcentral.com/articles/10.1186/s12889-019-7406-9">https://bmcpublichealth.biomedcentral.com/articles/10.1186/s12889-019-7406-9</a>