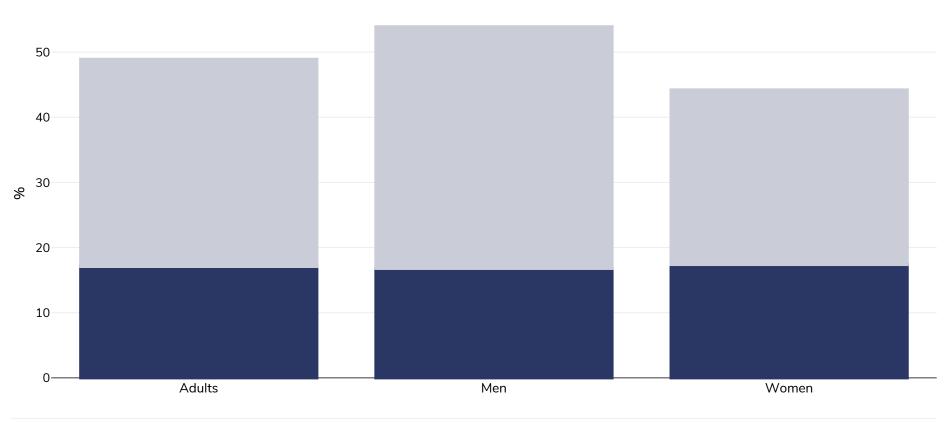

## France: Obesity prevalence

## Adults, 2015

| Survey type:  | Measured                                                         |
|---------------|------------------------------------------------------------------|
| Age:          | 18-74                                                            |
| Sample size:  | 2467                                                             |
| Area covered: | National                                                         |
| References:   | http://invs.santepubliquefrance.fr/beh/2017/13/pdf/2017_13_1.pdf |

Notes:

NB. Combined adult data estimated. These estimates were calculated by weighting male and female survey results. Weighting based on World Bank Population % total female 2019 (https://data.worldbank.org/indicator/SP.POP.TOTL.FE.ZS - accessed 30.09.20)