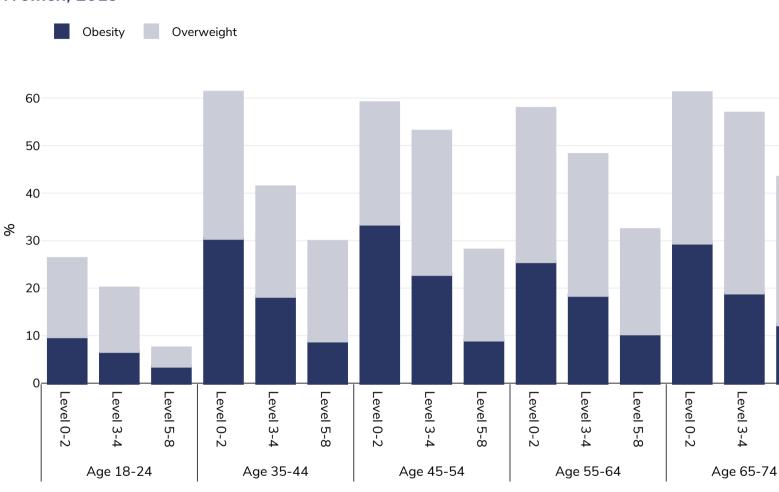

## Luxembourg: Overweight/obesity by age and education

Level 3-4

Age 75+

Level 5-8

Level 0-2

## Women, 2019

| Survey type:  | Self-reported                                                                                                                            |
|---------------|------------------------------------------------------------------------------------------------------------------------------------------|
| Area covered: | National                                                                                                                                 |
| References:   | Eurostat 2019. Available at <u>https://appsso.eurostat.ec.europa.eu/nui/show.do?dataset=hlth_ehis_bm1e⟨=en</u> (last accessed 09.08.21). |
| Notes:        | NB. Some age ranges missing due to insufficient data to display by age & educational status                                              |

Unless otherwise noted, overweight refers to a BMI between 25kg and 29.9kg/m<sup>2</sup>, obesity refers to a BMI greater than 30kg/m<sup>2</sup>.