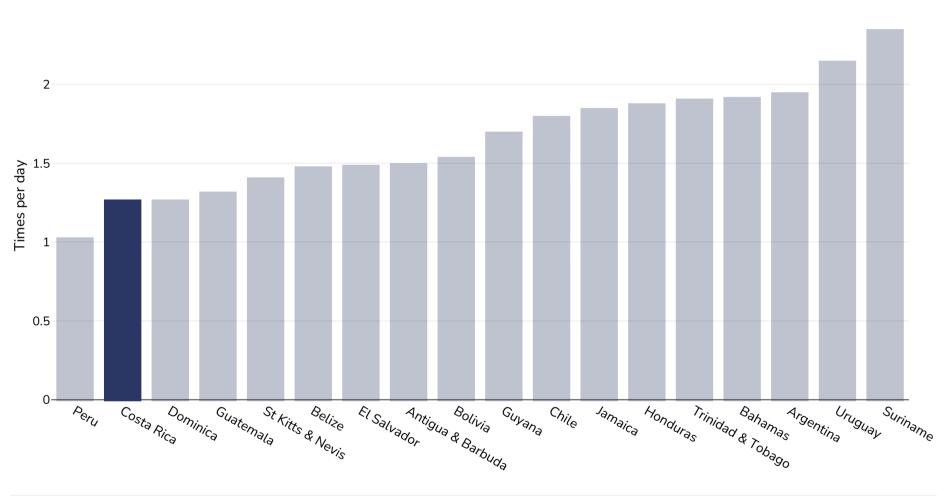

## Costa Rica: Average daily frequency of carbonated soft drink consumption

Children, 2009-2015

Survey type: Measured

**Age:** 12-17

References:

Beal et al. (2019). Global Patterns of Adolescent Fruit, Vegetable, Carbonated Soft Drink, and Fast-food consumption: A meta-analysis of global school-based student health surveys. Food and Nutrition Bulletin. <a href="https://doi.org/10.1177/0379572119848287">https://doi.org/10.1177/0379572119848287</a> sourced from Food Systems Dashboard <a href="https://www.foodsystemsdashboard.org/food-systemsdashboard.org/food-systemsdashboard.org/food-systemsdashboard.org/food-systemsdashboard.org/food-systemsdashboard.org/food-systemsdashboard.org/food-systemsdashboard.org/food-systemsdashboard.org/food-systemsdashboard.org/food-systemsdashboard.org/food-systemsdashboard.org/food-systemsdashboard.org/food-systemsdashboard.org/food-systemsdashboard.org/food-systemsdashboard.org/food-systemsdashboard.org/food-systemsdashboard.org/food-systemsdashboard.org/food-systemsdashboard.org/food-systemsdashboard.org/food-systemsdashboard.org/food-systemsdashboard.org/food-systemsdashboard.org/food-systemsdashboard.org/food-systemsdashboard.org/food-systemsdashboard.org/food-systemsdashboard.org/food-systemsdashboard.org/food-systemsdashboard.org/food-systemsdashboard.org/food-systemsdashboard.org/food-systemsdashboard.org/food-systemsdashboard.org/food-systemsdashboard.org/food-systemsdashboard.org/food-systemsdashboard.org/food-systemsdashboard.org/food-systemsdashboard.org/food-systemsdashboard.org/food-systemsdashboard.org/food-systemsdashboard.org/food-systemsdashboard.org/food-systemsdashboard.org/food-systemsdashboard.org/food-systemsdashboard.org/food-systemsdashboard.org/food-systemsdashboard.org/food-systemsdashboard.org/food-systemsdashboard.org/food-systemsdashboard.org/food-systemsdashboard.org/food-systemsdashboard.org/food-systemsdashboard.org/food-systemsdashboard.org/food-systemsdashboard.org/food-systemsdashboard.org/food-systemsdashboard.org/food-systemsdashboard.org/food-systemsdashboard.org/food-systemsdashboard.org/food-systemsdashboard.org/food-systemsdashboard.org/food-systemsdashboard.org/food-sy