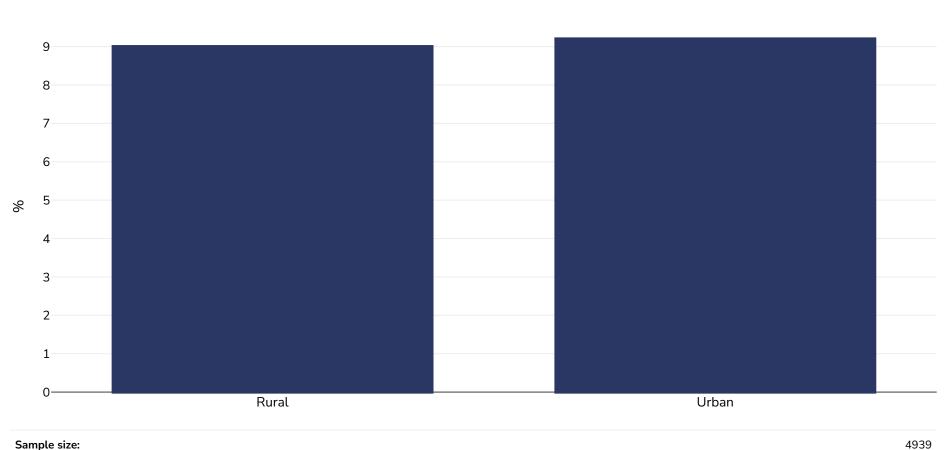

## Malawi: Overweight/obesity by region

Infants, 2010

| References: | DHS: Malawi demographic and health survey 2010. Demographic and Health Surveys. Zomba, Malawi, and Calverton, Maryland, USA: NSO and ICF Macro. 2011 |
|-------------|------------------------------------------------------------------------------------------------------------------------------------------------------|
| Notes:      | UNICEF/WHO/World Bank Joint Child Malnutrition Estimates Expanded Database: Overweight (Survey Estimates), May 2023, New                             |