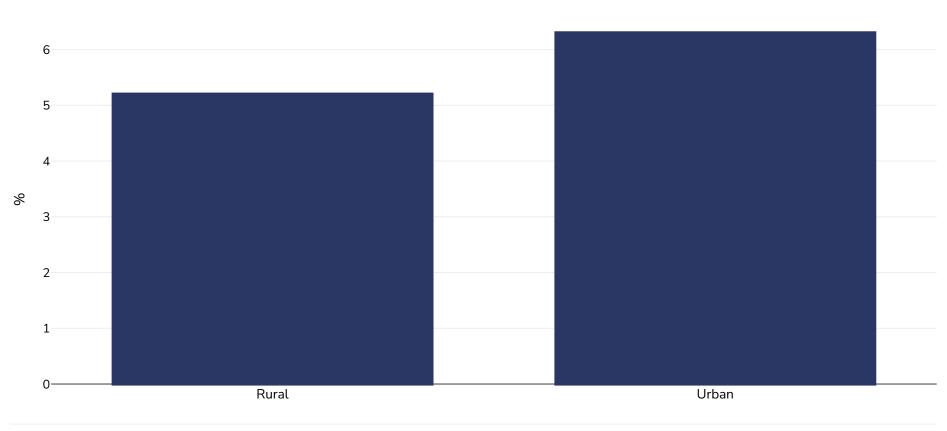

## Tanzania: Overweight/obesity by region

Infants, 2009-2010

Sample size:

Notes:

Overweight or obesity

7560

| References: | DHS: Tanzania demographic and health survey 2010. Demographic and Health Surveys. Dar es Salaam, Tanzania: NBS and ICF Macro. |
|-------------|-------------------------------------------------------------------------------------------------------------------------------|