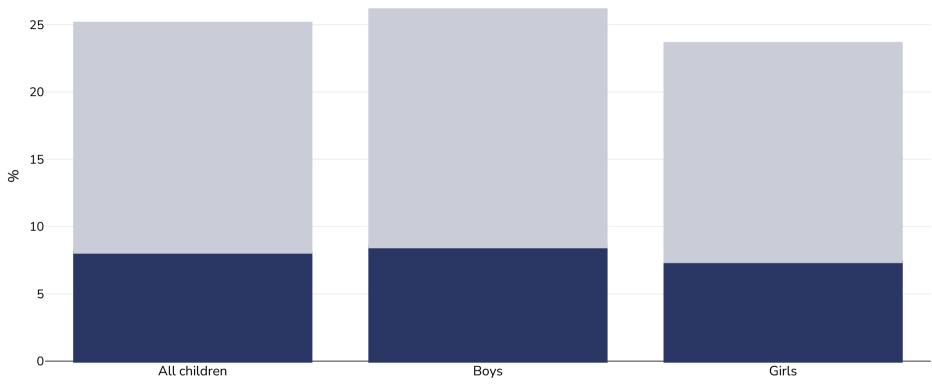

## Australia: Obesity prevalence

## Children, 2017-2018

IOTF

| Survey type:  | Measured                                                                                                                                                                                                                                                                                                                                                              |
|---------------|-----------------------------------------------------------------------------------------------------------------------------------------------------------------------------------------------------------------------------------------------------------------------------------------------------------------------------------------------------------------------|
| Age:          | 5-17                                                                                                                                                                                                                                                                                                                                                                  |
| Sample size:  | 3769                                                                                                                                                                                                                                                                                                                                                                  |
| Area covered: | National                                                                                                                                                                                                                                                                                                                                                              |
| References:   | Australian National Health Survey 2017-18 <a href="https://www.abs.gov.au/statistics/health/health-conditions-and-risks/national-health-survey-first-results/latest-release#chronic-conditions">https://www.abs.gov.au/statistics/health/health-conditions-and-risks/national-health-survey-first-results/latest-release#chronic-conditions</a> (accessed 02.10.2020) |

Notes: Approximately 43% of those measured in 2017 did not have height & weight measured, self-report was used instead

**Definitions:**Cut off: Cole TJ, Bellizzi MC, Flegal KM and Dietz WH, Establishing a standard definition for child overweight and obesity worldwide: international survey, BMJ 2000; 320.