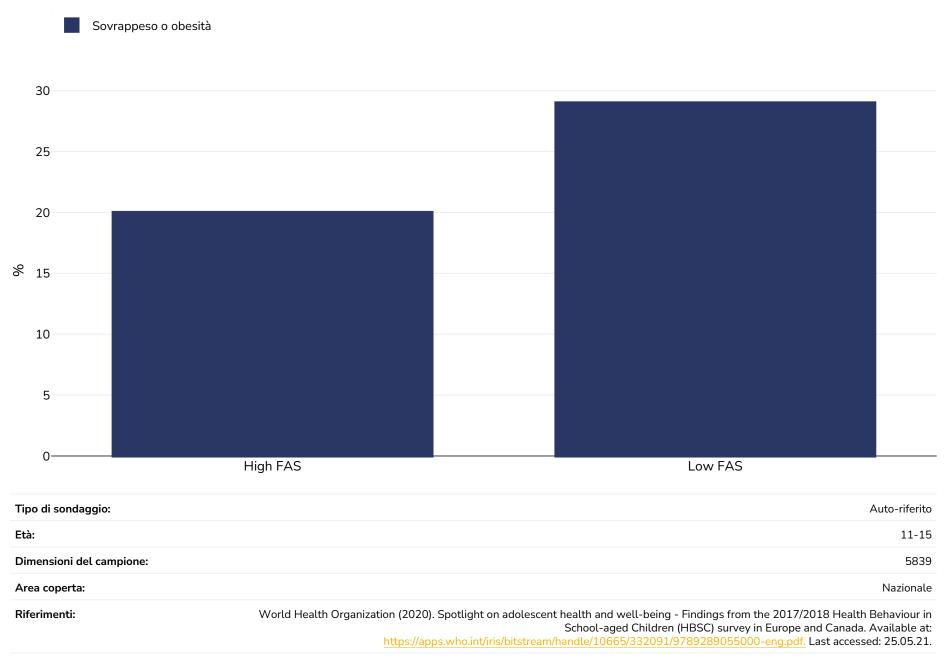

## Portogallo: Overweight/obesity by socio-economic group

Ragazzi, 2017-2018

Note (disponibile solo in inglese):

HBSC Family Affluence Scale (FAS) - "HBSC uses an alternative measure, the Family Affluence Scale, which asks young people about material assets such as family cars, number of foreign holidays, computers, bathrooms and dishwashers in the household, holidays and having a bedroom to oneself. The scale, which enables users to add up how many of these assets a young person has in their home compared with other adolescents in their country/region, has been shown to provide a valid indicator of relative affluence."