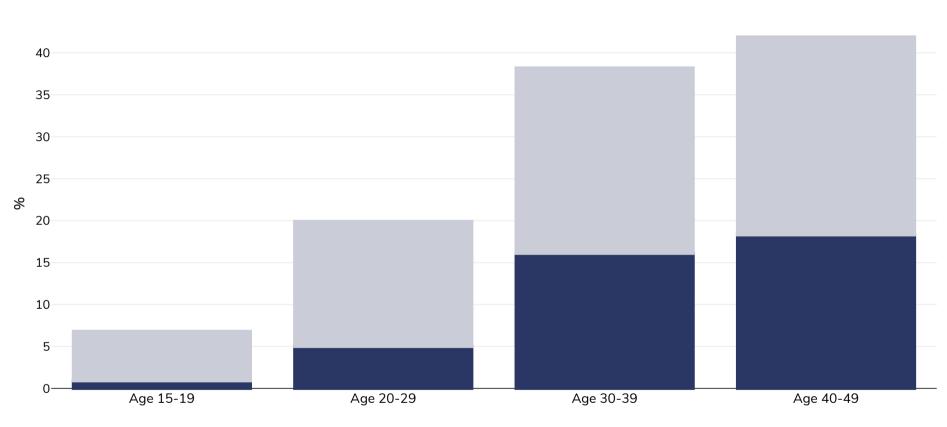

## Women, 2017-2018

Obesity Overweight

WORLD ØBESITY

| Survey type:  | Measured                                                                                                                     |
|---------------|------------------------------------------------------------------------------------------------------------------------------|
| Sample size:  | 6946                                                                                                                         |
| Area covered: | National                                                                                                                     |
| References:   | Demographic Health Survey Benin 2017/18. https://www.dhsprogram.com/pubs/pdf/FR350/FR350.pdf                                 |
| Notes:        | Demographic Health Survey data includes ever married women aged 15-49 years only and may include males aged 15-59.           |
|               | Unless otherwise noted, overweight refers to a BMI between 25kg and 29.9kg/m², obesity refers to a BMI greater than 30kg/m². |