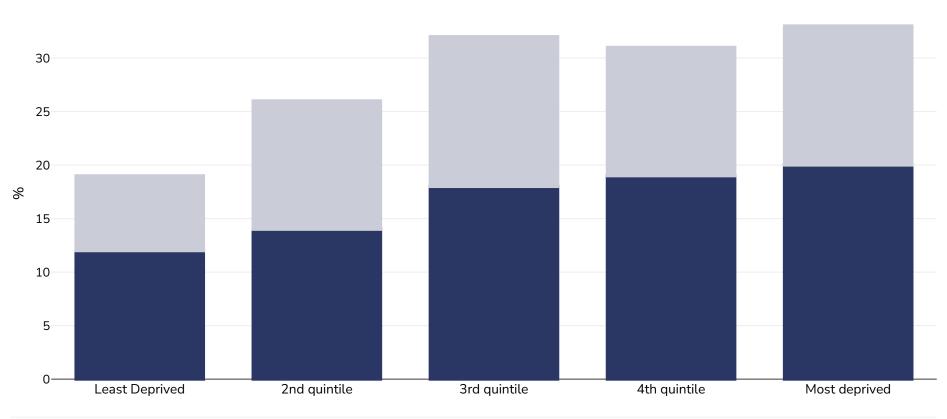

## England: Overweight/obesity by socio-economic group

Boys, 2017

| Survey type:  | Measured                                                                                                                                                                                                                                                                          |
|---------------|-----------------------------------------------------------------------------------------------------------------------------------------------------------------------------------------------------------------------------------------------------------------------------------|
| Age:          | 2-15                                                                                                                                                                                                                                                                              |
| Sample size:  | 2581                                                                                                                                                                                                                                                                              |
| Area covered: | National                                                                                                                                                                                                                                                                          |
| References:   | Health Survey for England 2017 <a href="https://digital.nhs.uk/data-and-information/publications/statistical/health-survey-for-england/2017">https://digital.nhs.uk/data-and-information/publications/statistical/health-survey-for-england/2017</a> [Accessed 7th January 2019]. |

Notes:

85th and 95th Centile cut-offs used.

**Cutoffs:** 

Other