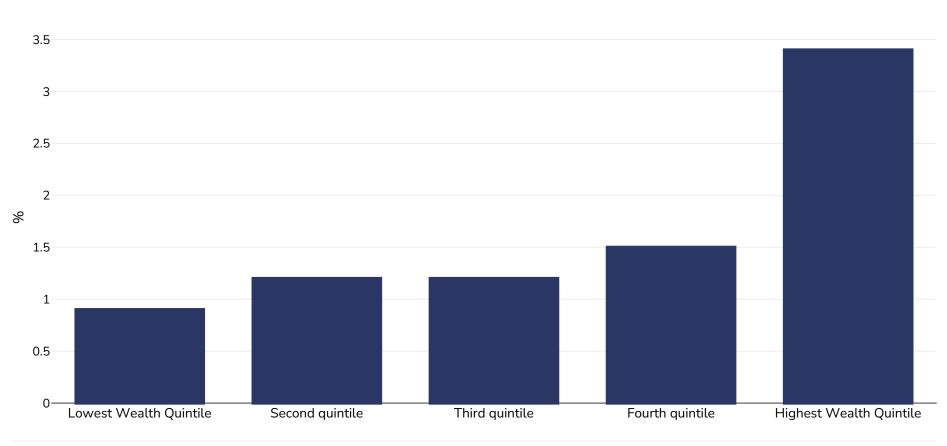

## Bangladesh: Overweight/obesity by socio-economic group

Infants, 2012-2013

Notes:

Sample size: 19640

References: MICS: Bangladesh 2012-13 multiple indicator cluster survey. Final Report. Dhaka, Bangladesh: Bangladesh Bureau of Statistics and UNICEF Bangladesh, 2014.