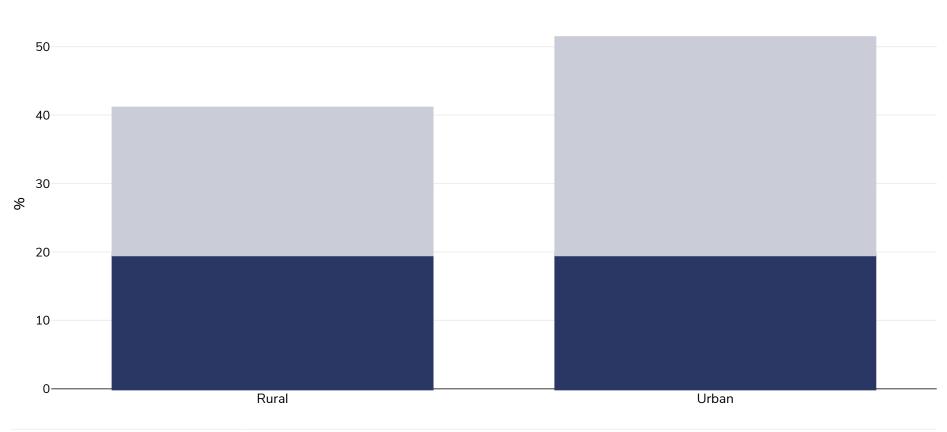

## Vanuatu: Overweight/obesity by region

## W RLD BESITY

Men, 2013

References:

| Survey type:  | Measured |
|---------------|----------|
| Age:          | 15-49    |
| Sample size:  | 2904     |
| Area covered: | National |

VNSO (Vanuatu National Statistics Office) and SPC (Secretariat of the Pacific Community). 2014. Vanuatu Demographic and Health Survey, 2013. Available at <a href="https://sdd.spc.int/digital\_library/vanuatu-demographic-and-health-survey-dhs-2013">https://sdd.spc.int/digital\_library/vanuatu-demographic-and-health-survey-dhs-2013</a> (last accessed 23.08.23)