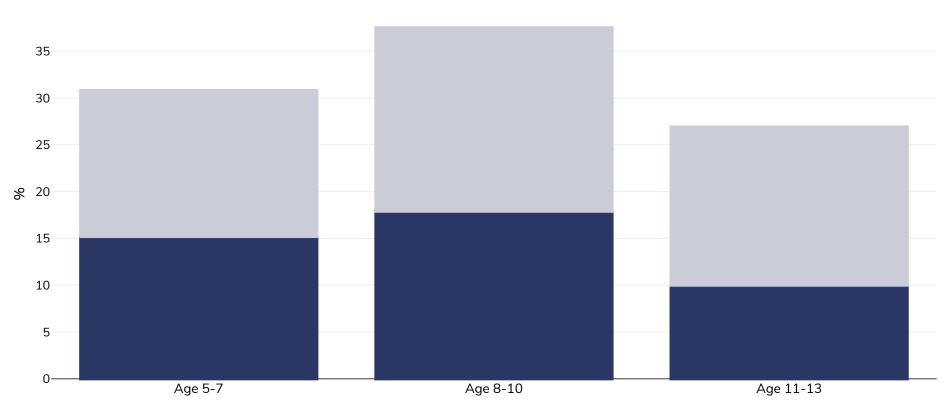

## Peru: Overweight/obesity by age

Children, 2013-2014

| Survey type:  | Measured                                                                                                                           |
|---------------|------------------------------------------------------------------------------------------------------------------------------------|
| Sample size:  | 2801                                                                                                                               |
| Area covered: | National                                                                                                                           |
| References:   | Carolina Tarqui-Mamani, Doris Alvarez-Dongo, Paula Espinoza-Oriundo. Prevalence and factors associated with overweight and obesity |

in Peruvian primary school children. Rev. salud pública 20 (2) Mar-Apr 2018 ¬ï https://doi.org/10.15446/rsap.V20n2.68082

Notes: WHO Cut Off Points Used

Cutoffs: WHO