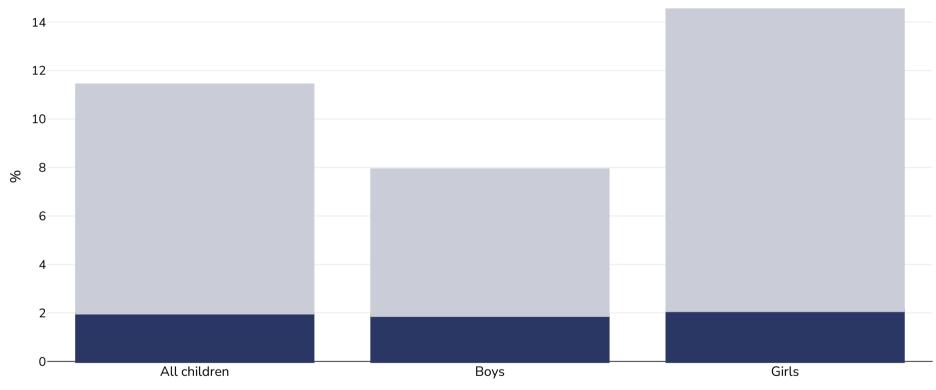

## WORLD BESITY

Children, 2016

|               | ,                                                              |
|---------------|----------------------------------------------------------------|
| Survey type:  | Self-reported                                                  |
| Age:          | 13-17                                                          |
| Sample size:  | 7576                                                           |
| Area covered: | National                                                       |
| References:   | Global School-based Student Health Survey (GSHS), available at |