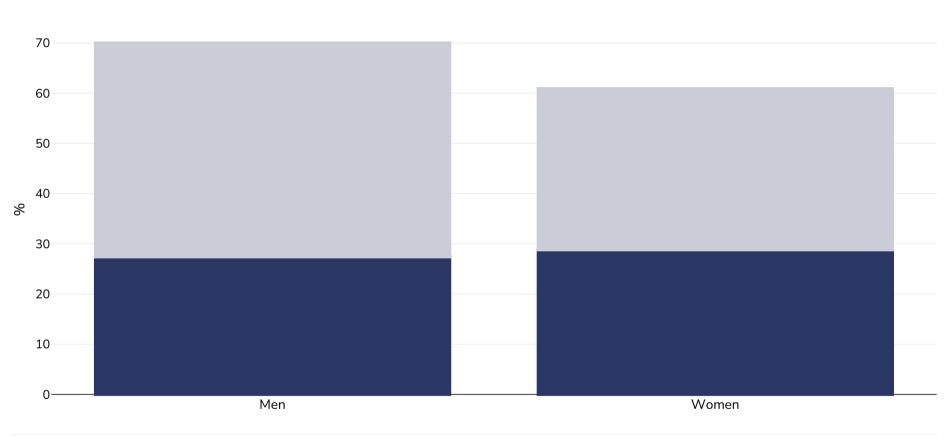

## WORLD BESITY

Adults, 2009

| Survey type:  | Measured                                                                                                                        |
|---------------|---------------------------------------------------------------------------------------------------------------------------------|
| Age:          | 20+                                                                                                                             |
| Sample size:  | 2707                                                                                                                            |
| Area covered: | National                                                                                                                        |
| References:   | Nasreddine L, Naja F, Chamieh MC et al. Trends in overweight and obesity in Lebanon: evidence from two national cross-sectional |