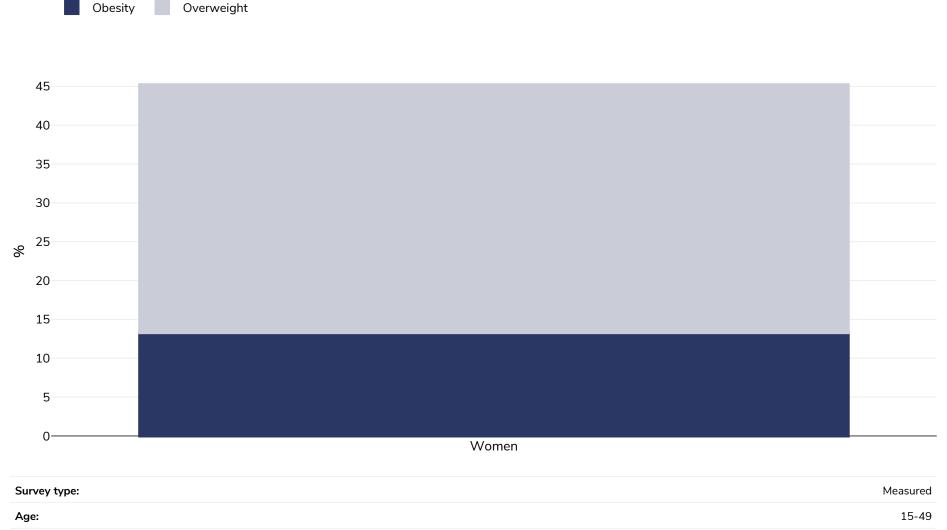

## Sri Lanka: Obesity prevalence

## Women, 2016

Sample size:

Area covered:

References:

Department of Census and Statistics (DCS) and Ministry of Health, Nutrition and Indigenous Medicine 2017. Sri Lanka Demographic and

lepartment of Census and Statistics (DCS) and Ministry of Health, Nutrition and Indigenous Medicine 2017. Sri Lanka Demographic and Health Survey 2016 Sri Lanka. <a href="https://www.aidsdatahub.org/resource/sri-lanka-demographic-and-health-survey-2016">https://www.aidsdatahub.org/resource/sri-lanka-demographic-and-health-survey-2016</a> (Accessed 02.09.20)