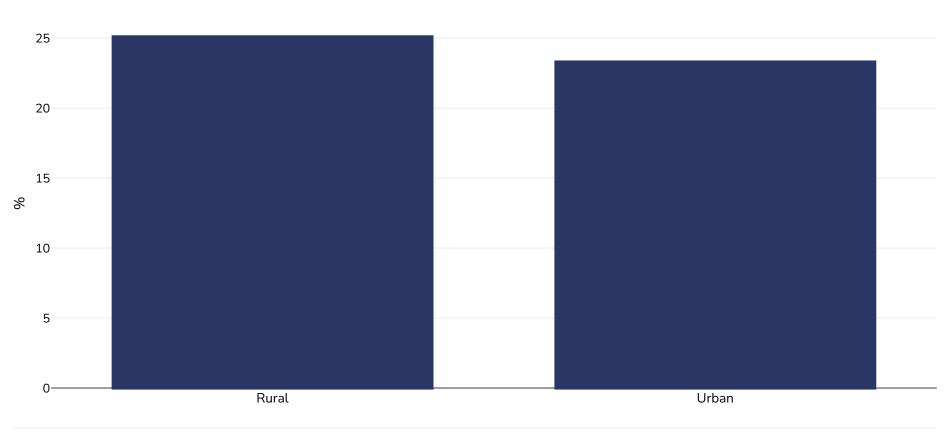

## China: Overweight/obesity by region

Women, 2009

| Survey type: | Measured                                                                                                                                                                                                                                                      |
|--------------|---------------------------------------------------------------------------------------------------------------------------------------------------------------------------------------------------------------------------------------------------------------|
| Age:         | 18+                                                                                                                                                                                                                                                           |
| References:  | Xi, B., Liang, Y., He, T., Reilly, K. H., Hu, Y., Wang, Q., Yan, Y. and Mi, J. (2012), Secular trends in the prevalence of general and abdominal obesity among Chinese adults, 1993–2009. Obesity Reviews, 13: 287–296. doi: 10.1111/j.1467-789X.2011.00944.x |