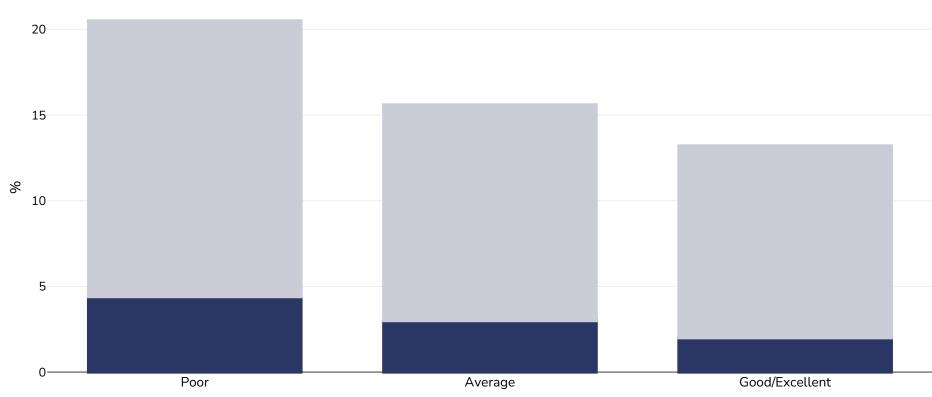

## Children, 2000-2004

**Cutoffs:** 

|               | . 55. | , werage                                                                                                                                                                                                                     | GGGG, EXCERTENT                                            |
|---------------|-------|------------------------------------------------------------------------------------------------------------------------------------------------------------------------------------------------------------------------------|------------------------------------------------------------|
| Survey type:  |       |                                                                                                                                                                                                                              | Self-reported                                              |
| Age:          |       |                                                                                                                                                                                                                              | 15-16                                                      |
| Sample size:  |       |                                                                                                                                                                                                                              | 15966                                                      |
| Area covered: |       |                                                                                                                                                                                                                              | National                                                   |
| References:   |       | Grøholt EK, Stigum H, and Nordhagen R. Overweight and obesity among adolescents in Norway: cultural and socio-economic differences. J Public Health (Oxf). 2008 Sep;30(3):258-65. doi: 10.1093/pubmed/fdn037. Epub 2008 May. |                                                            |
| Notes:        |       | Prevalence of overweight and obesity by family economy. (                                                                                                                                                                    | Overweight and obesity were calculated using Cole's index. |