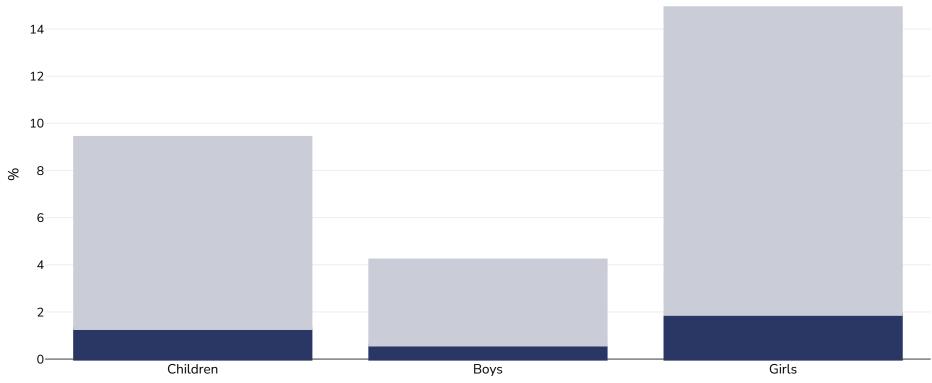

## Children, 2012

| 0             | Children  | Boys                                                                                                                                                                                                      | Girls         |
|---------------|-----------|-----------------------------------------------------------------------------------------------------------------------------------------------------------------------------------------------------------|---------------|
| Survey type:  |           |                                                                                                                                                                                                           | Self-reported |
| Age:          |           |                                                                                                                                                                                                           | 13-17         |
| Sample size:  |           |                                                                                                                                                                                                           | 1984          |
| Area covered: |           |                                                                                                                                                                                                           | National      |
| References:   | Ghana     | Ghana - Global School-Based Student Health Survey 2012 <a href="https://www.who.int/ncds/surveillance/gshs/ghana/en/">https://www.who.int/ncds/surveillance/gshs/ghana/en/</a> (Last accessed 20.10.2020) |               |
| Notes:        | A two-sta | o-stage cluster sample design was used to produce data representative of all students in Grades SHS 1-4 in Ghana Senior High.                                                                             |               |
| Cutoffs:      |           |                                                                                                                                                                                                           | WHO           |