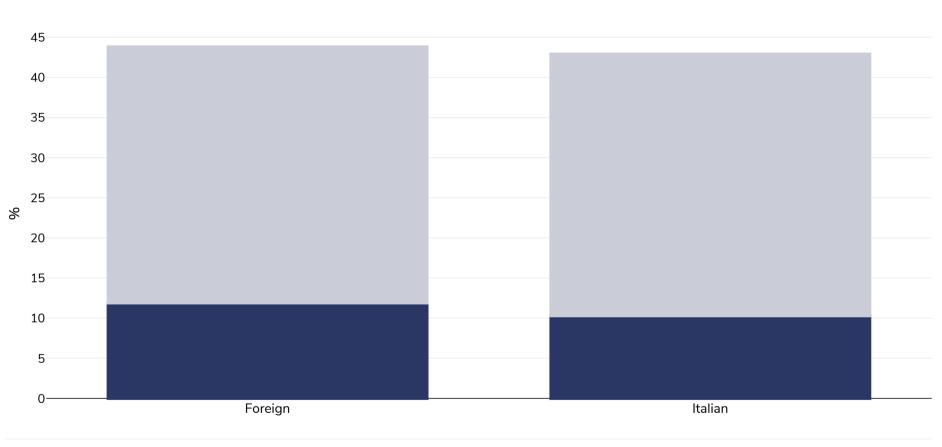

## Italy: Overweight/obesity by ethnicity

## Adults, 2020-2021

Obesity Overweight

WORLD ØBESITY

| Survey type:  | Self-reported                                                                                                                     |
|---------------|-----------------------------------------------------------------------------------------------------------------------------------|
| Age:          | 18-69                                                                                                                             |
| Sample size:  | 38126                                                                                                                             |
| Area covered: | National                                                                                                                          |
| References:   | PASSI 2020-2021. Available at https://www.epicentro.iss.it/passi/dati/sovrappeso?tab-container-1=tab1 (last accessed on 22.03.23) |
|               | Unless otherwise noted, overweight refers to a BMI between 25kg and 29.9kg/m², obesity refers to a BMI greater than 30kg/m².      |