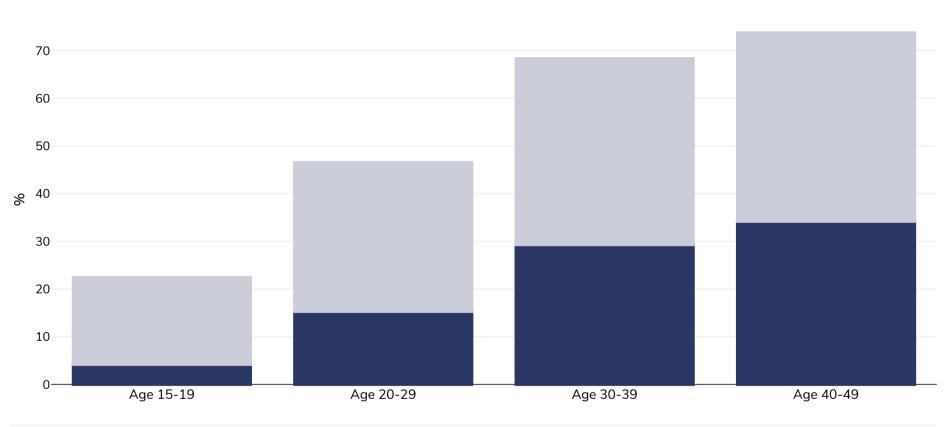

## Women, 2014-2015

Obesity Overweight

| Survey type:  | Measured                                                                                                           |
|---------------|--------------------------------------------------------------------------------------------------------------------|
| Sample size:  | 23891                                                                                                              |
| Area covered: | National                                                                                                           |
| References:   | Demographic Health Survey, Guatemala 2014-15                                                                       |
| Notes:        | Demographic Health Survey data includes ever married women aged 15-49 years only and may include males aged 15-59. |

Unless otherwise noted, overweight refers to a BMI between 25kg and 29.9kg/m<sup>2</sup>, obesity refers to a BMI greater than 30kg/m<sup>2</sup>.

WORLD ØBESITY