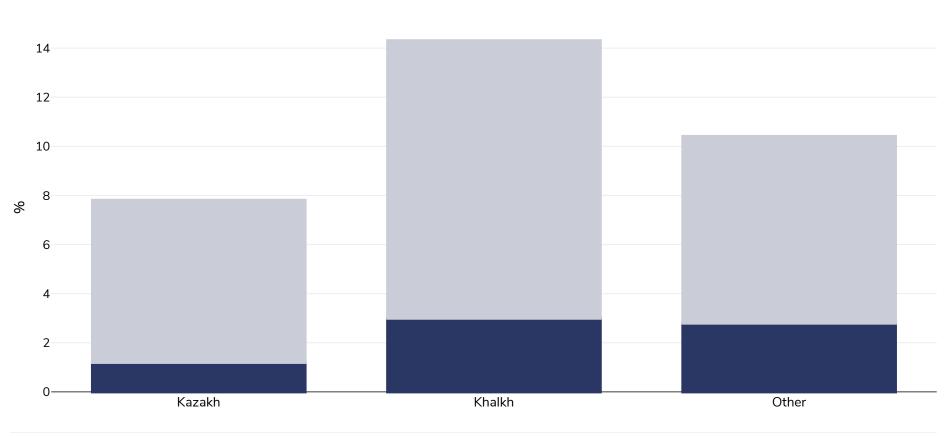

## Mongolia: Overweight/obesity by ethnicity

## Children, 2018

| Survey type:  | Measured                                                                                                                      |
|---------------|-------------------------------------------------------------------------------------------------------------------------------|
| Sample size:  | 5,882                                                                                                                         |
| Area covered: | National                                                                                                                      |
| References:   | NSO, 2019, Social Indicator Sample Survey-2018, Survey Findings Report, Ulaanbaatar, Mongolia: National Statistical Office of |

Notes:

**Definitions:**Weight for height. Overweight = Between +2SD and +3SD. Obesity = >+3SD

Cutoffs: Other