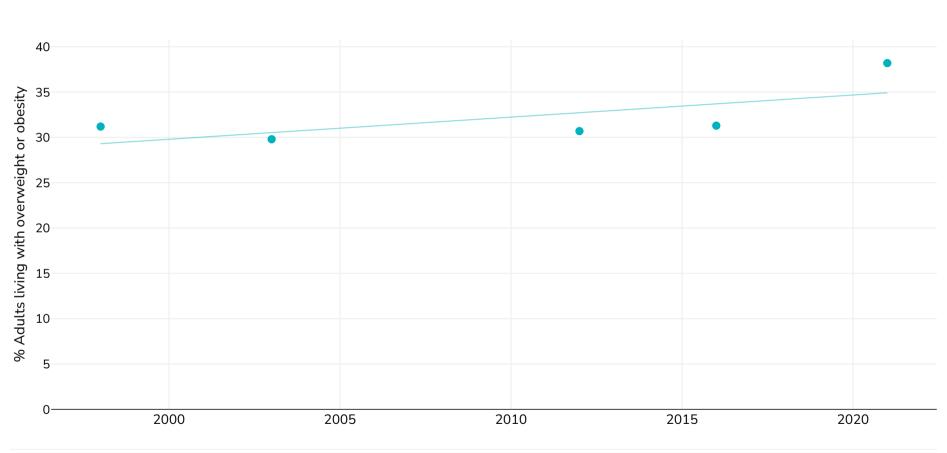

## South Africa: % Adults living with overweight or obesity in South Africa 1998-2021

## Men

Overweight or obesity

Survey type: Measured

References: For full details of references visit <a href="https://data.worldobesity.org/">https://data.worldobesity.org/</a>

Unless otherwise noted, overweight refers to a BMI between 25kg and 29.9kg/m², obesity refers to a BMI greater than 30kg/m².