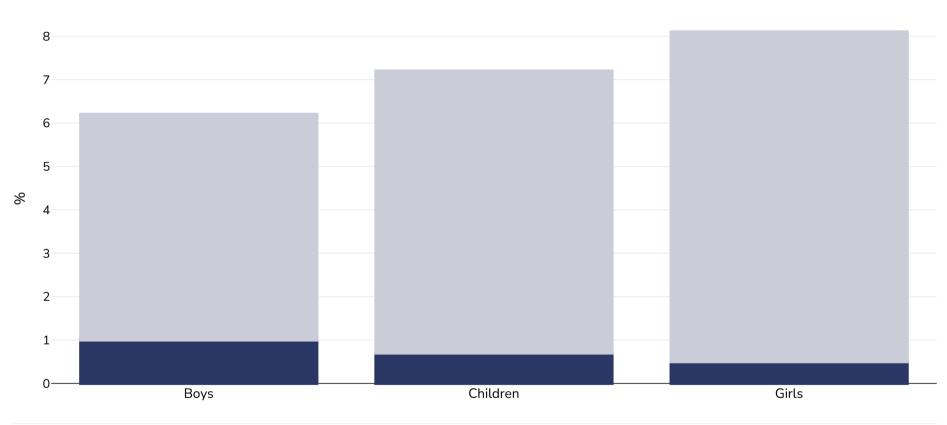

## Mongolia: Obesity prevalence

## Children, 2009

| Survey type:  | Self-reported                                                     |
|---------------|-------------------------------------------------------------------|
| Age:          | 13-15                                                             |
| Sample size:  | 5238                                                              |
| Area covered: | National                                                          |
| References:   | Global School-based Student Health Survey Factsheet, available at |