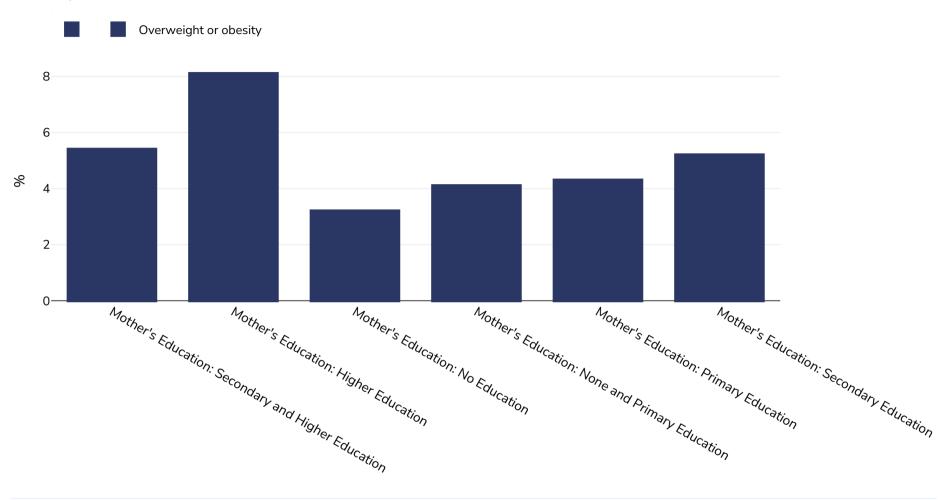

## Malawi: Overweight/obesity by education

=>+SD

Infants, 2019-2020

Notes:

**Definitions:** 

Sample size: 14990

References: MICS: Malawi Multiple Indicator Cluster Survey 2019-20, Survey Findings Report. Zomba, Malawi: National Statistical Office